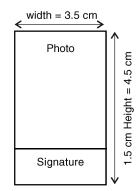

### Guide Lines for Scanning Photograph with Signature

1. Paste the Photo on any white paper as per the above required dimensions. Sign in the Signatue Space provided. Ensure that the signature is within the box,.

Admit Card using with some basic credential of candidate.

- 2. Scan the above required size containing photograph and signature. Please do not scan the complete page.
- 3. The entire image (of size 3.5 cm by 6.0 cm) consisting of the photo along with the signature is required to be scanned, and stored in \*.jpg, .jpeg, .gif, .tif, .png format on local machine.
- 4. Ensure that the size of the scanned image is not more than 50 KB. 5. If the size of the file is more than 50KB, then adjust the settings of the scanner such as the DPI resolution, no. colours etc., during the process of scanning.
- 6. The applicant has to sign in full in the box provided. Since the signature is proof of identity, it must be genuine, and in full; initials are not sufficient. Signature in CAPITAL LETTERS is not permitted.
- 7. The signature must be signed only by the applicant and not by any other person.
- 8. The signature will be used to put on the Hall Ticket and wherever necessary. If the Applicant's signature on answer script, at the time of the examination, does not match the signature on the Hall Ticket, the applicant will be disqualified.

#### Sample Image & Signature:-